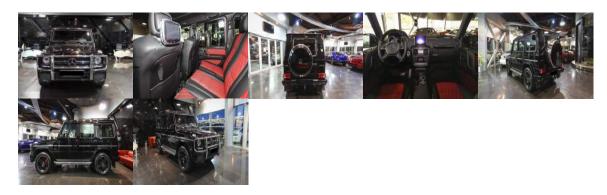

# Mercedes Benz G 65 12 Cylinder - V - BiTurbo 5 Seater

Mercedes Benz G 65, 4WD, 12 Cylinder V Biturbo with Leather Seats, Rear Entertainment System with power full 612 Hp.

TMC Code: 6000cc

## **Engine and Transmission**

Engine Transmission 12 Cylinder , 6.0 L , Biturbo , 612 hp 7AT , 4WD

## **Dimensions, Capacities and Suspensions**

Seating

5 Seating Capacity

## Interior Features and Safety

- Leather Seats
- Power Doors
- Power Windows
- Steering Control
- Rear Entertainment System
- DVD
- Push Start

### **Exterior Features**

- Alloy Wheel
- Sunroof
- Rear Up Tyre
- Rear Tyre Chrome Cover
- DRL
- Bumper Guard
- Side Steps
- SIde Moulding
- Remote Key