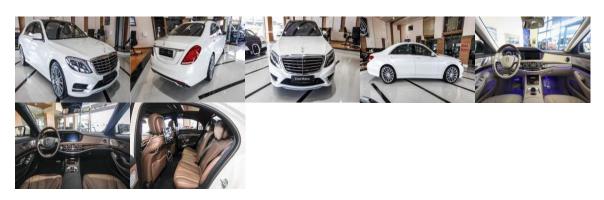

# Mercedes Benz S 500 S Class 4.7L V8 Turbo

Mercedes Benz S Class S500 V8 Turbo MPFI , 4.7 L with Leather Seats leather Interior with Sunroof and Alloy Wheel.

TMC Code: 4700cc

## **Interior Features and Safety**

- Leather Seats
- Leather Interior
- Power Options
- Cruise Control
- Steering Control
- Digital Meter
- Rear Entertainment System
- Push Start
- Curtains
- DVD

#### **Exterior Features**

- Sunroof
- Alloy Wheel
- Xenon
- DRL
- Remote Key
- LED Lights
- Fog Lights
- Exhaust Chrome