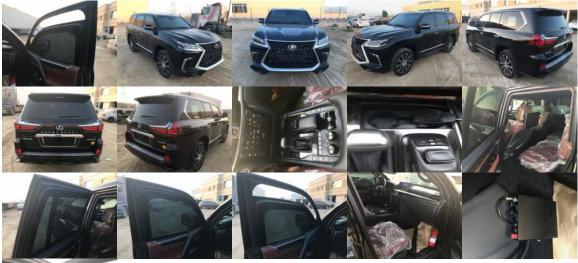

# Lexus LX570 5.7 Petrol Armored

Lexus LX570 Armored Car with B6 Level of Protection , Special Suspension and Special Brakes to manage the extra weight of car.

### **Interior Features and Safety**

- Leather Interior
- Leather Seats
- Powered Seats
  Stearing Control
- Steering ControlDVD
- NAV
- Push Start
- Micro Phone
- Strobe Light Control

## **Exterior Features**

- Side Step
- Rear Camera
- Roof Rail
- Tinted Glass
- Alloy WheelStrobe Light
- Strobe Ligr
  Fog Lamp
- Fog Lamp
  Side Moulding
- Door Chrome handle