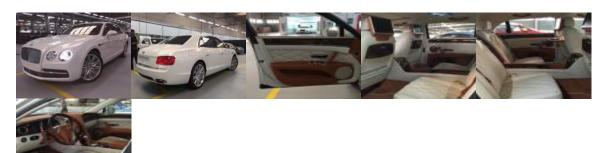

# **Luxury Cars Bently W12 Flying Spur Mulliner Ghost**

Bently Ghost W12 Flying Spur Mulliner, Fully Loaded with two tone interior, rear entertainment system, veneer launch tray and cool box and Naim Premium Audio System.

### **Interior Features and Safety**

- Leather Interior
- Leather Seats
- Two Tone Interior
- Rear Entertainment System
- Veneer Launch Tray
- Electric Cooling Box
- Naim Audio System
- Two Hide CushionsContrast Switching
- Fully Loaded

#### **Exterior Features**

• W12 Flying Spur Mulliner