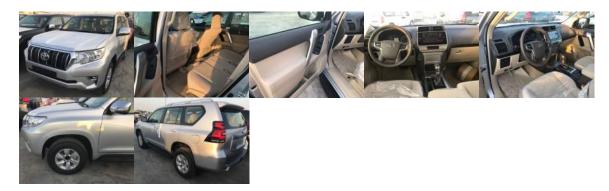

# **Toyota Land Cruiser PRADO 3.0 L Diesel TXL Low Option**

Toyota Land Cruiser Prado 3.0 L , V4 , A/T Model 2018 Low Option

#### **Engine and Transmission**

Engine Transmission 3.0l, 4 Cylinder In-line, Dohc, 16 Valve Automatic 4WD

# **Dimensions, Capacities and Suspensions**

Seating Capacity

7 Seating Capacity

## Interior Features and Safety

- Fabric Seats
- Lumber Powered
- Push Start
- Audio Control
- Bluetooth / Radio / CD
- Power Windows
- Diff Lock

## **Exterior Features**

- Alloy Wheels 18 inch
- Sunroof
- Roof Rail
- Side Step
- Up Tire
- Body Color Door Handle
  Remote Locking
- Rear Spoiler