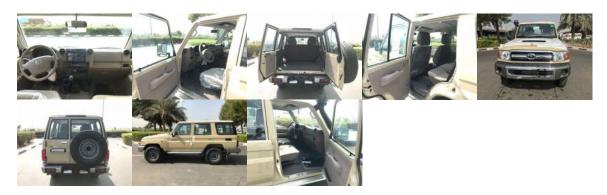

# **Toyota Land Cruiser Hard Top 4.5 L Diesel LX5**

Toyota Land Cruiser Hard Top Model 2019, 4.5L, V8, Diesel Engine.

### **Interior Features and Safety**

- SPEEDOMETER
- FABRIC SEATS
- MANUAL AIR CONDITIONING
- BENCHTYPE FRONT SEAT
- POWER STEERING
- SECONED ROW SEAT TRANSVERSE FOR 3 PASSENGERS
- TILT AND TELESCOPIC STEERING COLUMN (MANUAL)
- GLOVE BOX
- 4 SPOKE URETHANE STEERING WHEEL
- CUP HOLDERS
- CENTRAL LOCKING
- POWER WINDOWS
- AUDIO/AM/FM/CD
- 2 SPEAKERS
- DUAL FRONT AIRBAGS
- REAR DIFFERENTIAL LOCK
- ANTI LOCK BRAKING SYSTEM (ABS)
- TIRE INFLATION PRESSURE WARNING
- BRAKE ASSIST BA
- VEHICLE STABILITY CONTROL VSC
- ELECTRONIC BRAKE FORCE DISTRIBUTION EBD
- HILL ASSIST CONTROL HAC
- ACTIVE TRACTION CONTROL ATRC