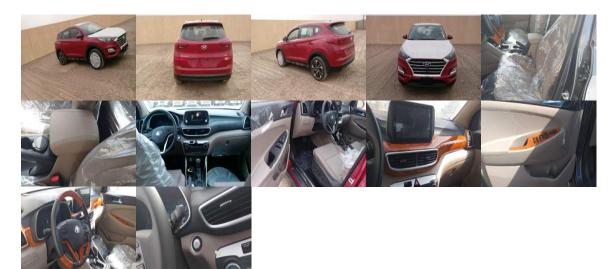

# Hyundai Tucson 2.0 2WD Mid Option Model 2020

Hyundai Tucson 2.0L, 2WD Mid Option Model 2020

TMC Code: 21700

# Interior Features and Safety

- Leather Seats
- Power Seats
- Push Start
- Bluetooth MP3 AUX
- Wooden Interior
- Audio Control
- Power Windows
- Central Locking

# **Exterior Features**

- Alloy WheelsSide Mirror Indicators
- Parking Sensors
- Fog Lamps
- DRL