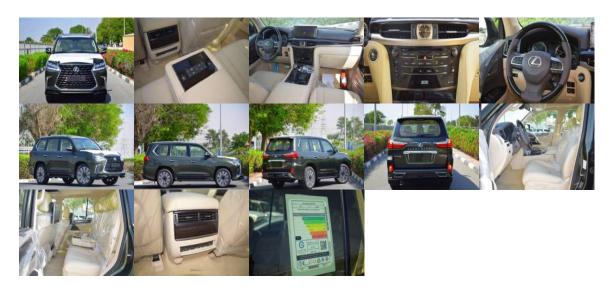

## Lexus LX570 5.7 Petrol Signature

Lexus LX570 Signature Sports Model 2021, Brand New L 5065 X W 1980 X H 1865 FUEL TANK CAPACITY: 138 Litres SEATING CAPACITY: 8 TERRAIN: Full Time 4wd Gross Weight (kg): 3400 Suspension: Height Adjustable Suspension with Electronically Controlled Shock Absorbers + Performance Dampers Curb Weight (kg): 2650-2800 kg Wheelbase (mm): 2850 TYRES: 275/50R21

## **Exterior Features**

- 21" High Grade Alloy Wheels
- Remote Engine Starter
- Sequential Turn Lights
- LED 3-eye Projector-type Headlamps; Auto-leveling System(with Adaptive High-Beam System(AHS)
- Easy Entry / Exit Function
- Signature Package
- Power Rear Door-Open & Close