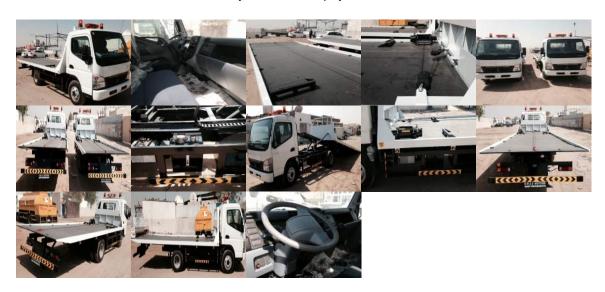

# Mitsubishi Recovery Truck Diesel 4 Ton Capacity Vehicle Carrier Canter

Mitsubishi Canter Diesel Car Recovery Truck 4 Ton payload

TMC Code: 4200cc

# **Dimensions, Capacities and Suspensions**

Capacity 4.2 Ton Payload, 3 Seating

#### **Exterior Features**

- Roof Revolving Light
- Roof LED Light
- Winch on Platform
- Side Indicator Lights
- Side Guards
- Extra Tool Box