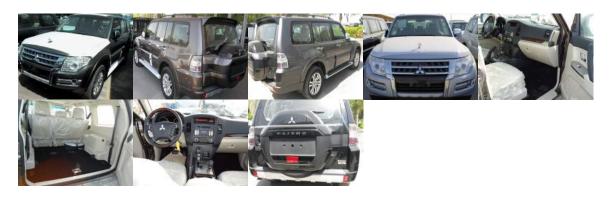

# Mitsubishi Pajero Petrol 3.8 4WD Full Option

Mitsubishi Full Option Petrol 4WD Automatic Full Option

TMC Code: 3800cc

## **Engine and Transmission**

Engine 3.8 L, Gasoline Transmission Automatic 4WD

### **Dimensions, Capacities and Suspensions**

7 Seating Capacity

#### **Interior Features and Safety**

- Leather Interior
- Power Windows
- Central Locking
- Audio Control
- Steering Control
- CD
- FM Radio
- Sound System

#### **Exterior Features**

- Side Step
- DRL
- Fog LampBack Tire with coverRoof Rail
- Color Keyed bumpers
- Rear intermittent wiper
- Head lamp washer
- Back warning system
- High mount stop lamp