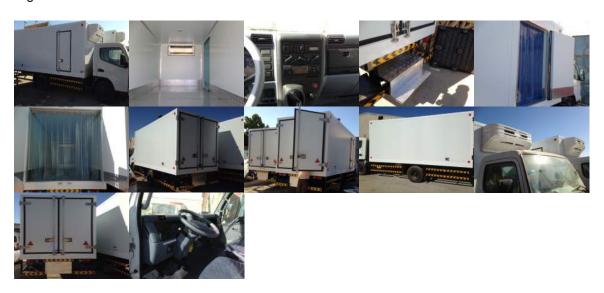

# Mitsubishi Canter Freezer Truck 4.2 Ton Diesel

Mitsubishi Canter 4.2 ton payload with extended freezer box body of 5MTR length and 2.4MTR width and height for more capacity. Special Fabricated Body and Mitsubishi Freezer of -5 Temperature Capacity. Digital Control Meter for Freezer unit.

### **Interior Features and Safety**

- Fabric Seats
- Seat Belts
- Speed Meter
- FM Radio
- Digital Freezer Control Unit
- Air Conditioner

#### **Exterior Features**

- Mitsubishi Freezer
- Freezer Body Box
- Rear 2 Leaf Door
- Side Single Leaf Door
- Rear Folding Stair
- Inside Aluminium Floor
- Side Protection Guard
- Reflectors