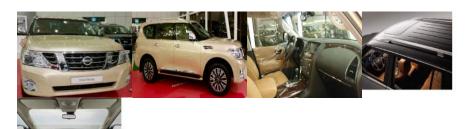

## **Nissan Patrol LE Platinum City**

Nissan Patrol LE Platinum City 4WD with Special Big Rims and 400HP engine with Leather and Wooden Interior. WIth Rear Entertainment System.

## **Interior Features and Safety**

- Leather Interior
- Wooden Interior
- Audio Control
- DVD
- FM Radio
- 4 Camera
- Cruise Control
- Cool Box
- Power Seats
- Dual AC
- Climate Control
- Entertainment System