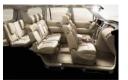

## **Dimensions, Capacities and Suspensions**

Seating 7 Seating Capacity

## **Interior Features and Safety**

- Leather Interior
- Wooden Interior
- Audio Control
- DVD
- FM Radio
- 4 Camera
- Cruise Control
- Cool Box
- Power Seats
- Dual AC
- Climate Control
- Entertainment System