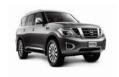

# **Nissan Patrol LE Platinum**

### **Engine and Transmission**

**Engine** Patrol 5.6 L, V8 Automatic 4WD, 7AT Transmission

## **Exterior Features**

- Side Step
- Sunroof
- Chrome Side Mirror
- Roof Rail
- Plain Bumper
- Triangular Fog LampAlloy WheelLED Head Light

- XenonDRL